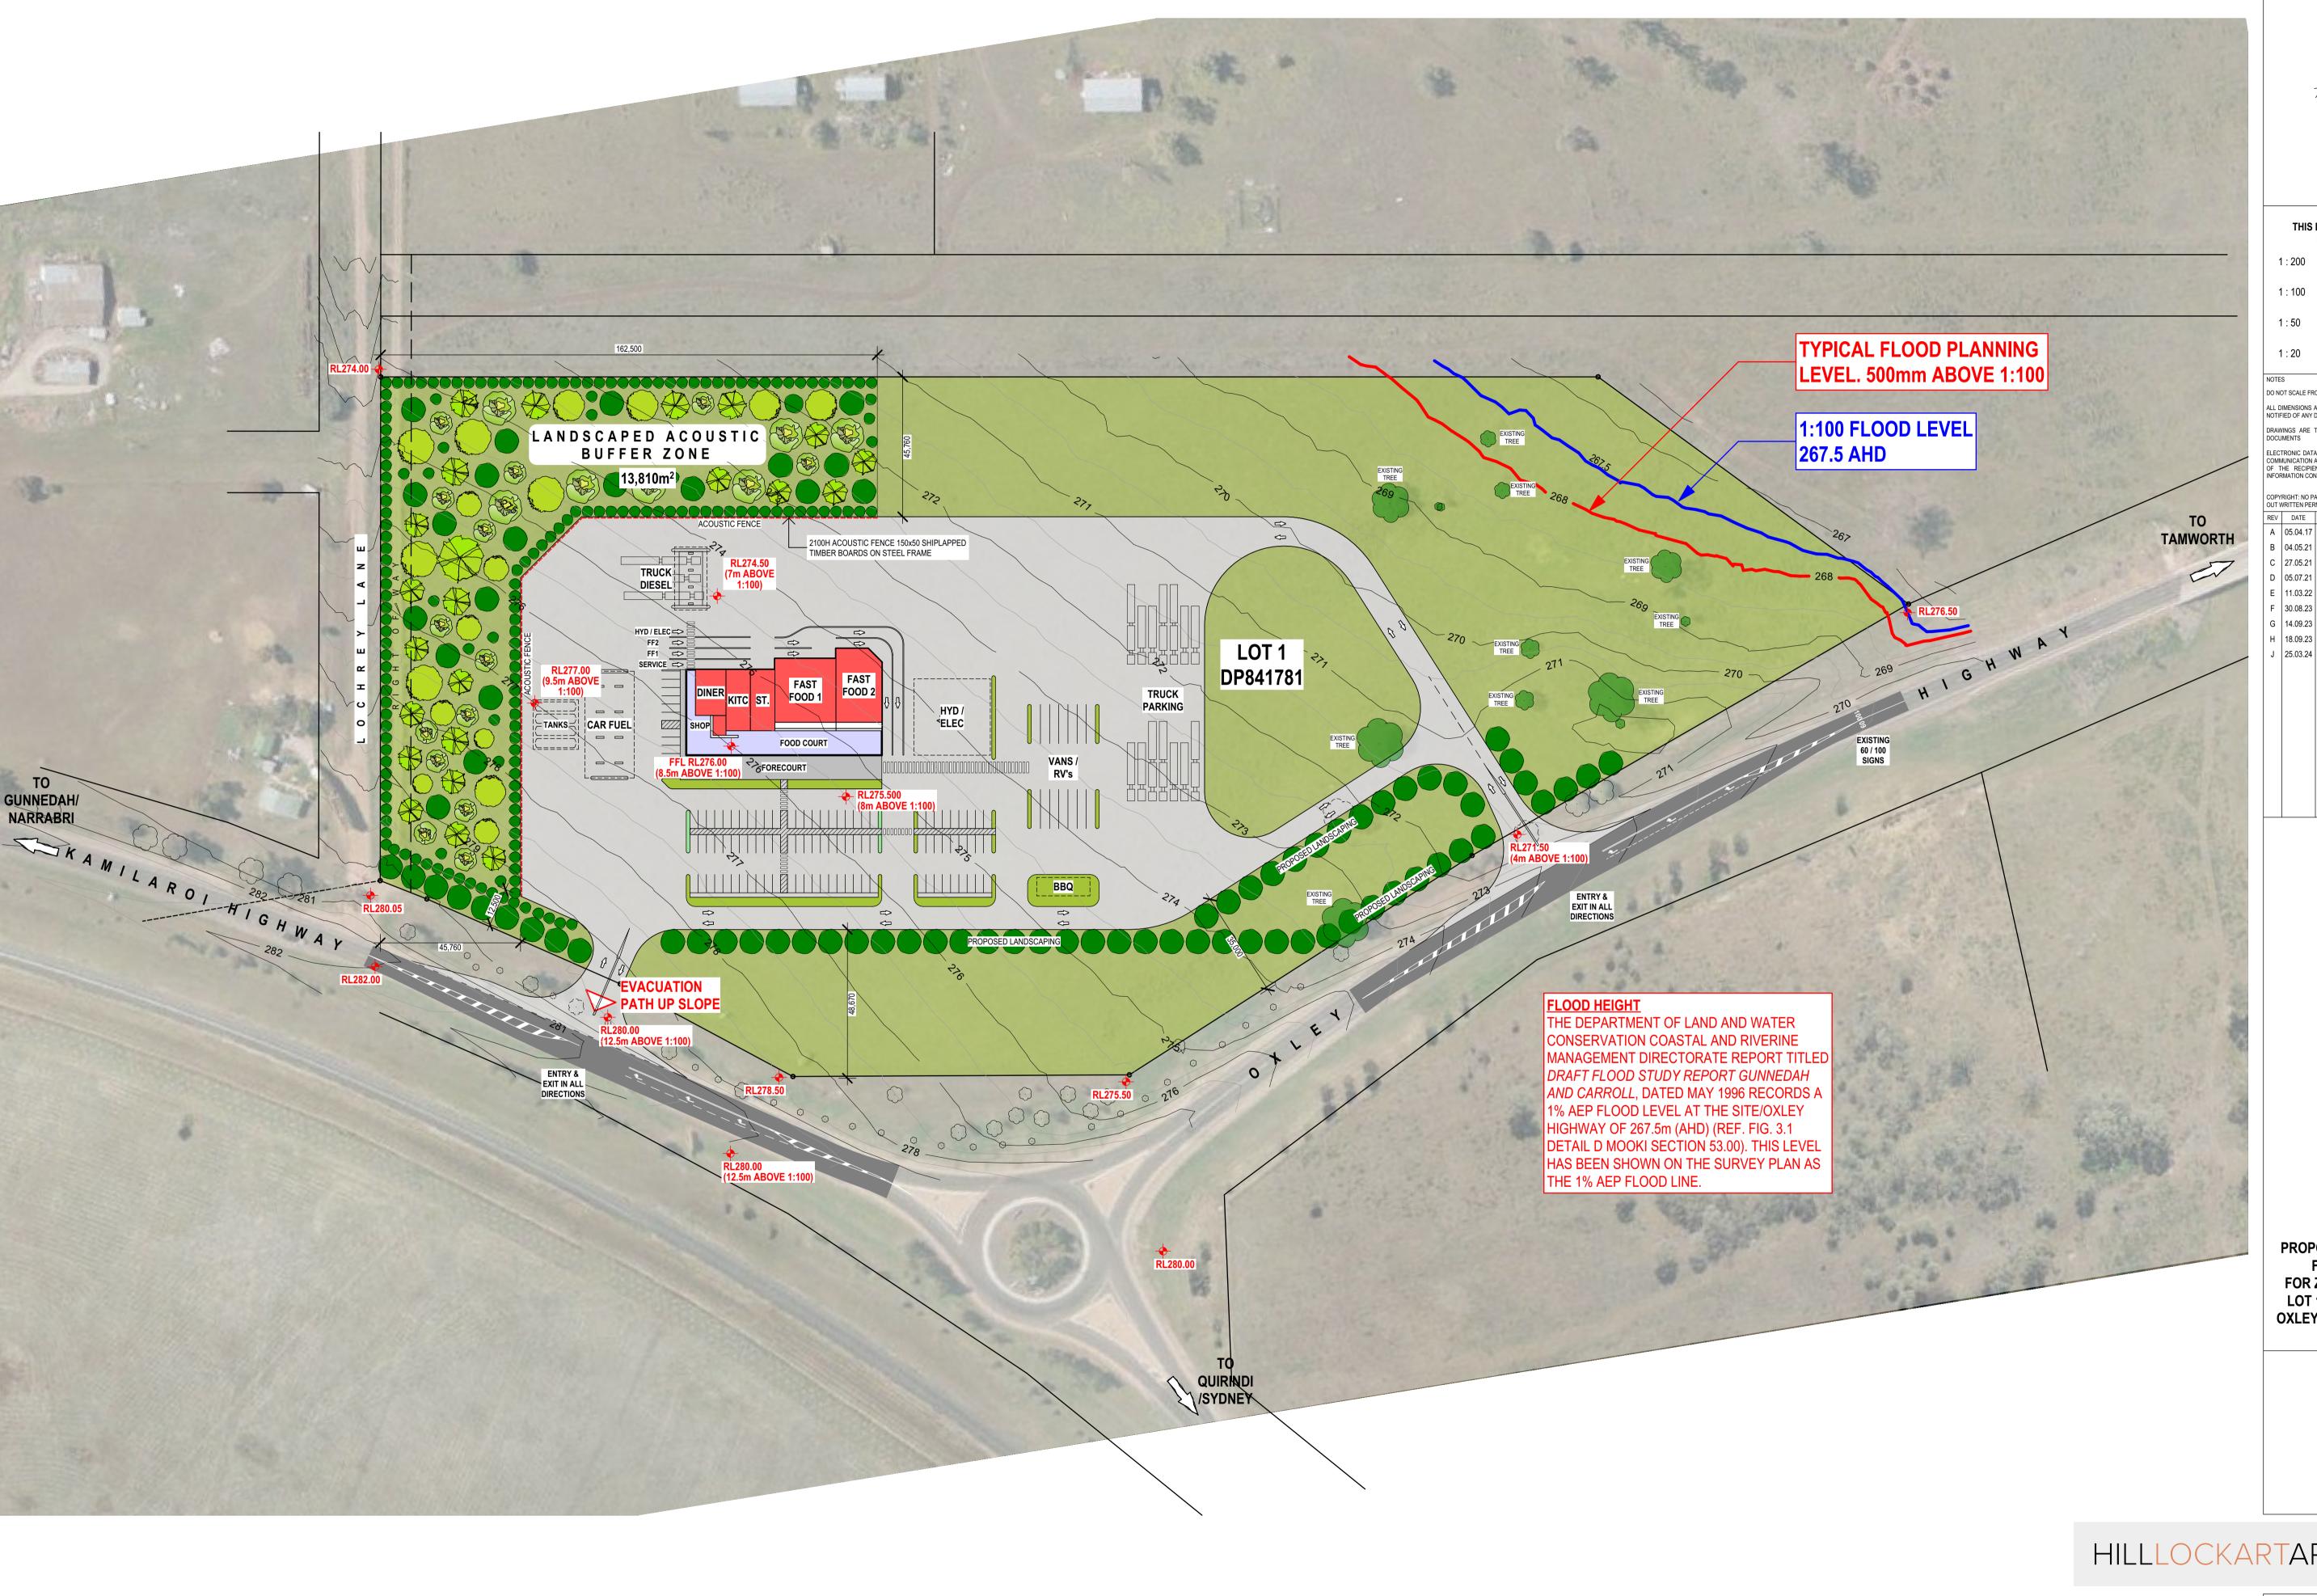

PROPOSED SERVICE CENTRE & **FAST FOOD OUTLETS** FOR ZANNES DEVELOPMENTS **LOT 1, DP 841781 CORNER OF OXLEY & KAMILAROI HIGHWAYS, GUNNEDAH** 

> P.O. BOX 801, TAMWORTH N.S.W. 2340 228 MARIUS STREET, TAMWORTH N.S.W. 2340 TELEPHONE (02) 6766 5188 FAX (02) 6766 7055 WEB www.hill-lockart.com.au

SIZE DRAWING No. **Z0917 FD101** 